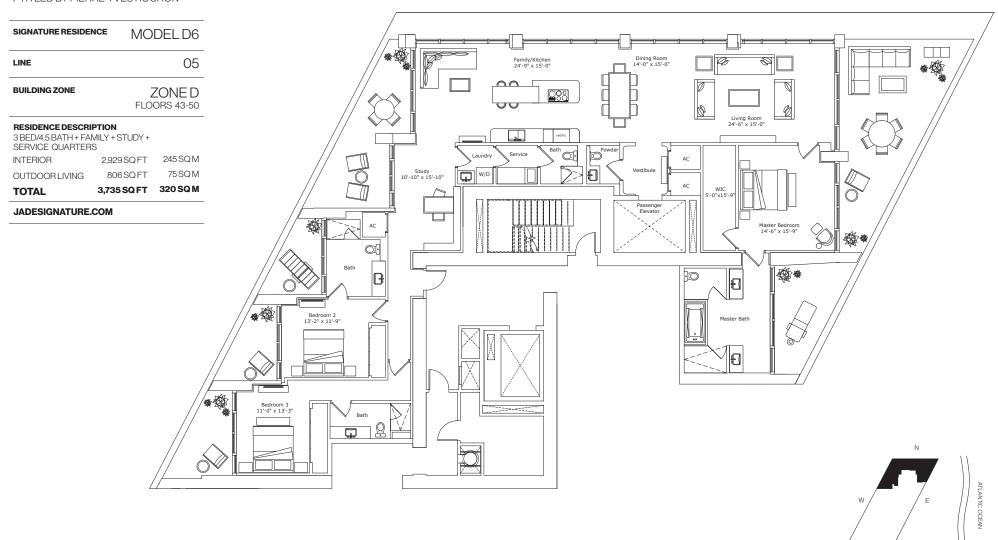

## INTERIOR ARCHITECTURE

PYR LED BY PIERRE-YVES ROCHON

STATED DIMENSIONS ARE MEASURED TO THE EXTERIOR BOUNDARIES OF THE EXTERIOR WALLS AND STRUCTURAL MEMBERS AND THE CENTERLINE OF INTERIOR DEMISING WALLS AND, IN FACT, MAY VARY FROM THE DIMENSIONS ARE MEASURED TO THE DESCRIPTION AND DEFINITION AND DEFINITION OF THE "UNIT" SET FORTH IN THE DECLARATION (WHICH GENERALLY ONLY INCLUDES IN THE INTERIOR AIRSPACE BETWEEN THE PERIMETER WALLS AND DEXCLUDES INTERIOR STRUCTURAL COMPONENTS). ALL DIMENSIONS ARE APPROXIMATE, ARE SUBJECT TO FINAL SURVEY AND MAY VARY WITH ACTUAL CONSTRUCTION. THE FIGH TO CHANGE. RESIDENCE FEATURES AND BUIL DIMENSIONS ARE PROPOSED DOILY, AND DEVELOPER RESERVES THE RIGHT TO OBDIFY, REVISE, CHANGE OR WITHDRAW MAY OR ALL OF SAME IN TO CHANGE. RESIDENCE FEATURES AND BUIL DIMENSIONS AND OTHER MATTERS OF DETAIL, INCLUDING, WITHOUT LIMITATION, ITEMS OF FINISH AND DECORATION, ARE CONCEPTUAL ONLY AND ARE NOT NECESSARILY INCLUDED WITH THE UNIT. THE BALCONY OFFICTED IS THE STANDARD BALCONY ALTHOUGH THE BALCONY SIZE AND CONFIGURATION VARIES AT EVERY LEVEL. FOR A DEPICTION OF THE BALCONY FOR YOUR UNIT SEE EXHIBIT 2 TO THE DECLARATION. FOR THUS INTERNATIONAL ON THE DEVELOPER. THE CONDOMINIUM REPRESENTATIONS OF THE DEVELOPER. THE CONDOMINIUM REPRESENTATIONS CANNOT BE RELIED UPON AS CORRECTLY STATING REPRESENTATIONS OF THE DEVELOPER. FOR CORRECT REPRESENTATIONS, CANNOT BE RELIED UPON AS CORRECTLY STATING REPRESENTATIONS. THE DEVELOPER FOR CORRECT REPRESENTATIONS, CANNOT BE RELIED UPON AS CORRECTLY STATING REPRESENTATIONS.